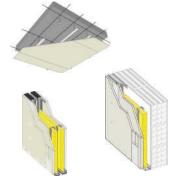

#### All around application

Mineral wool is used in a wide range of applications, both for new construction and for rehabilitation, on ceilings, partition walls and wall linings.

non-combustible

comfortable application

ons Wall linings Pitched roofs Metal roofs Metal Ventilated facades