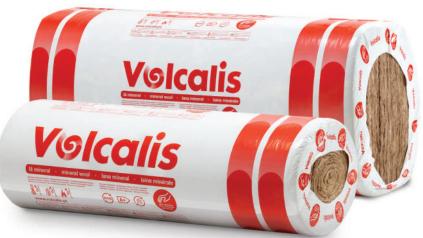

#### What is?

Volcalis mineral wool is an ecological product based on sand and binder of biological origin, available in rolls and slabs, with high thermal and acoustic performance, fire resistant, easy to apply and to handle.

## Mineral Wool in Roll

Volcalis EASY, mineral wool in roll coated or uncoated. Light and easy to apply, with good thermal and acoustic performance.

**λ**37