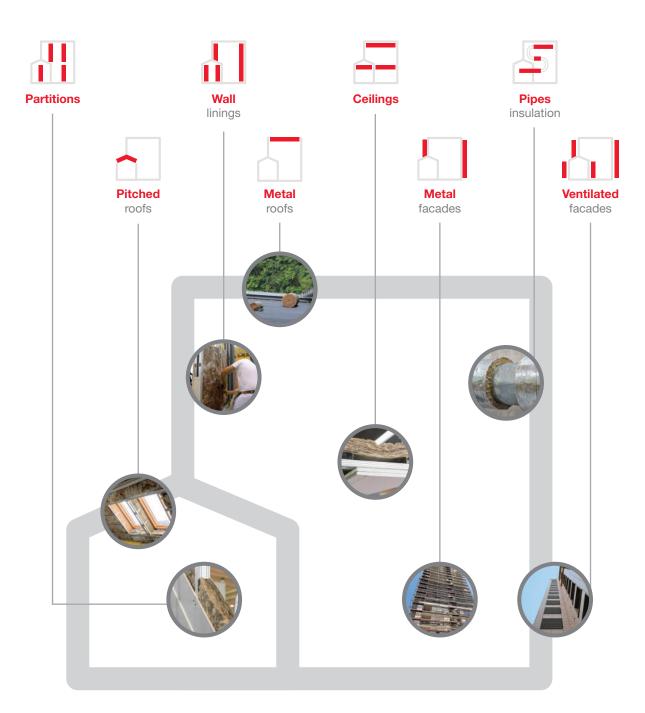

#### All around application

Mineral wool is used in a wide range of applications, both for new construction and for rehabilitation, on ceilings, partition walls and wall linings.

## Where?

non-combustible

comfortable application

ons Wall linings Pitched roofs Metal roofs Metal Ventilated facades