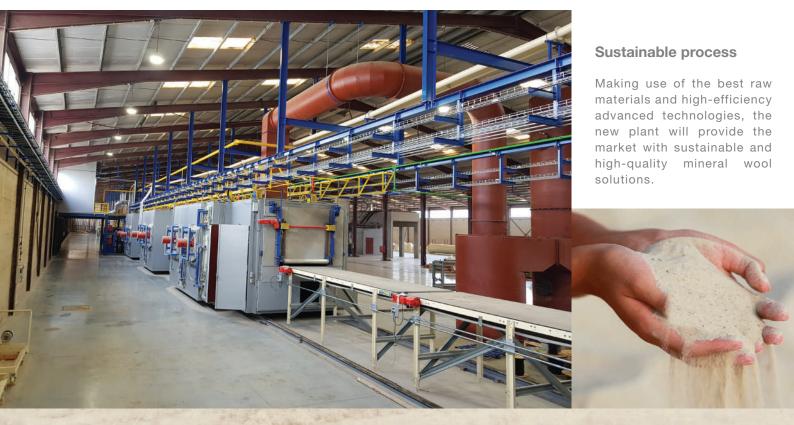

#### From the best raw material, comfort is born. A new brand, a new product.

VOLCALIS – Mineral Insulations S.A, a Portuguese company owned by the Preceram Group, is dedicated to the production of mineral wool through an absolutely innovative and unique production process in Portugal. Making use of high-efficiency advanced technologies, the new plant will provide the market with sustainable and high-quality mineral wool solutions that will be of exceptional value and contribute to the comfort and thermal and acoustic efficiency of buildings.