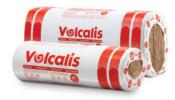

## The rediscovery of mineral wool

Discover the unmatched comfort of installation with a soft touch. Volcalis mineral wool is a bio-based sand and binder product made in Portugal, available in rolls and slabs, with high thermal and acoustic performance, fire resistant, easy to apply and to handle.

#### From the best raw material, comfort is born. A new brand, a new product.

VOLCALIS – Mineral Insulations S.A, a Portuguese company owned by the Preceram Group, is dedicated to the production of mineral wool through an absolutely innovative and unique production process in Portugal. Making use of high-efficiency advanced technologies, the new plant will provide the market with sustainable and high-quality mineral wool solutions that will be of exceptional value and contribute to the comfort and thermal and acoustic efficiency of buildings.

#### What is?

Volcalis mineral wool is an ecological product based on sand and binder of biological origin, available in rolls and slabs, with high thermal and acoustic performance, fire resistant, easy to apply and to handle.